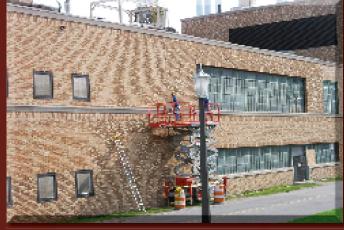

#### 2008 | BEFORE

#### 2008 | AFTER

2022 | AFTER

#### HOW CAN WE HELP YOU MATCH BRICK?

Repairs and additions don't need to become a nightmare project when the masonry product needed is discontinued. Find a brick with similar size, texture and base color, and leave the rest to the masonry staining experts.

#### **ABOUT THE** WORLD-RENOWNED MASONRY STAIN

Since 1994, Masonry Cosmetics has developed, manufactured and applied the leading masonry stain around the globe. With proof of permanence (over 400 case studies of excellence) and the only Lifetime Warranty in the industry, Elite Masonry Staining uses Masonry Cosmetics' masonry staining system because it's the best choice for brick, mortar, stone and more.

# SCAN ME



#### 2008 | BEFORE

### STAINING EXISTING BRICK TO MATCH NEW



#### 2008 | DURING

#### 2022 | AFTER

#### WANT TO LEARN MORE?

See a Counter Associate or scan the QR Code below!