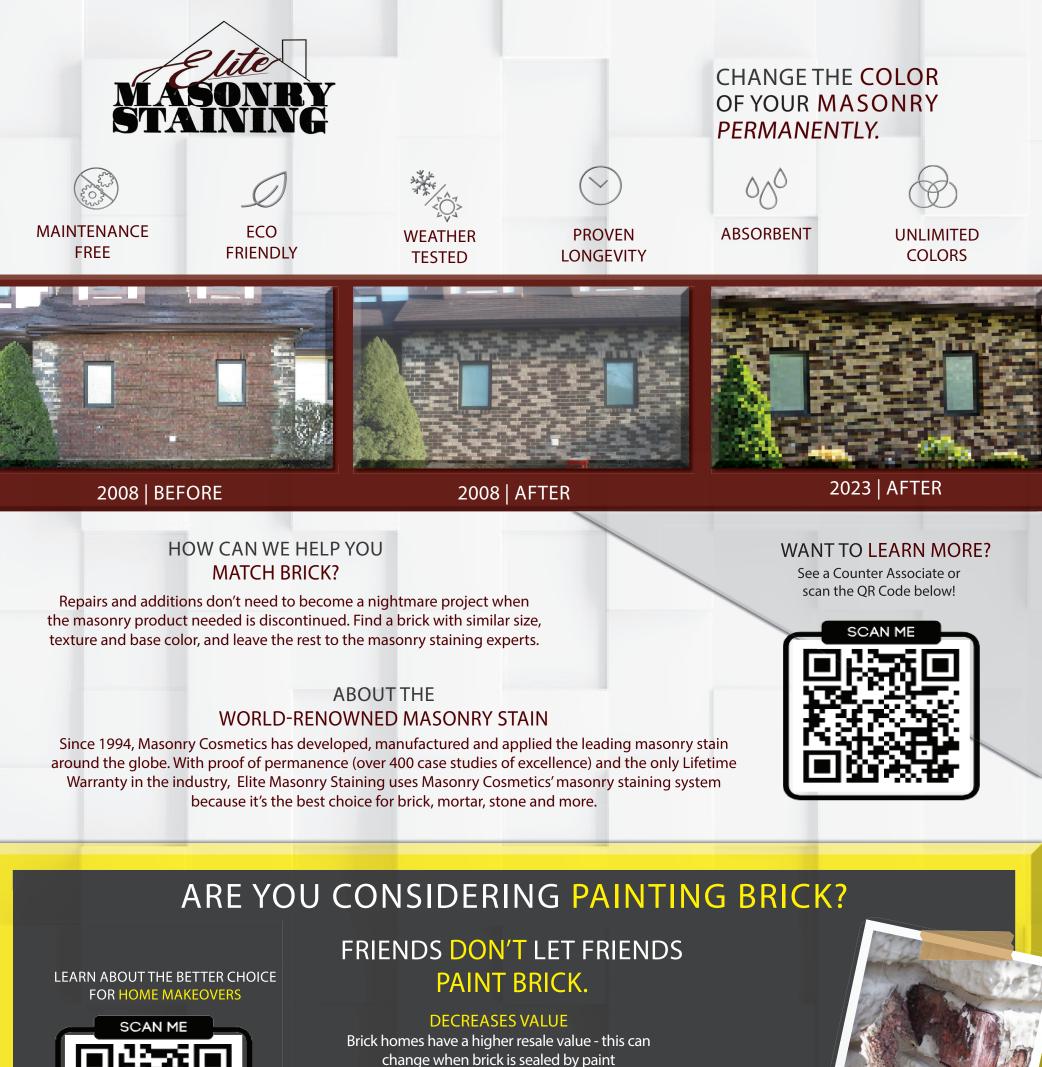

#### 2008 | BEFORE

#### 2008 | AFTER

2022 | AFTER

#### HOW CAN WE HELP YOU MATCH BRICK?

Repairs and additions don't need to become a nightmare project when the masonry product needed is discontinued. Find a brick with similar size, texture and base color, and leave the rest to the masonry staining experts.