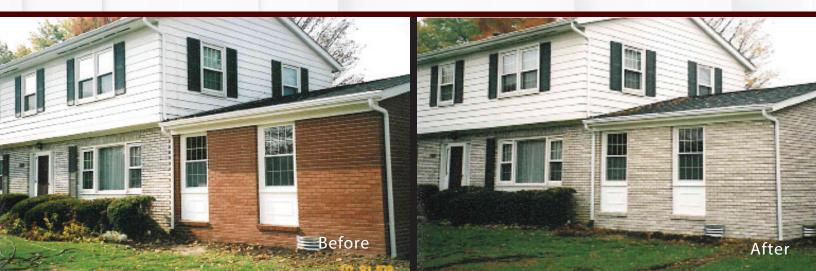

#### ELITE MASONRY STAINING STAINING TRANSFORMATIONS

Proprietary staining process with proven success lasting 20+ years in the field with Masonry Cosmetics. Elite Masonry staining offers a long-lasting whitewashed look while still having the authentic character and grace of brick, or other masonry. We can achieve a distressed whitewash look with a little or a lot of the background showing through. Keep in mind - the original masonry color, as well as the absorbency of the masonry, will have an effect on the outcome.