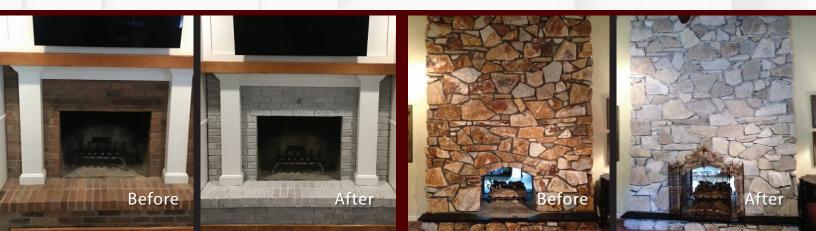

#### ELITE MASONRY STAINING STAINING TRANSFORMATIONS

Proprietary staining process with proven success lasting 20+ years in the field with Masonry Cosmetics. Elite Masonry staining offers a long-lasting whitewashed look while still having the authentic character and grace of brick, or other masonry. We can achieve a distressed whitewash look with a little or a lot of the background showing through. Keep in mind - the original masonry color, as well as the absorbency of the masonry, will have an effect on the outcome.