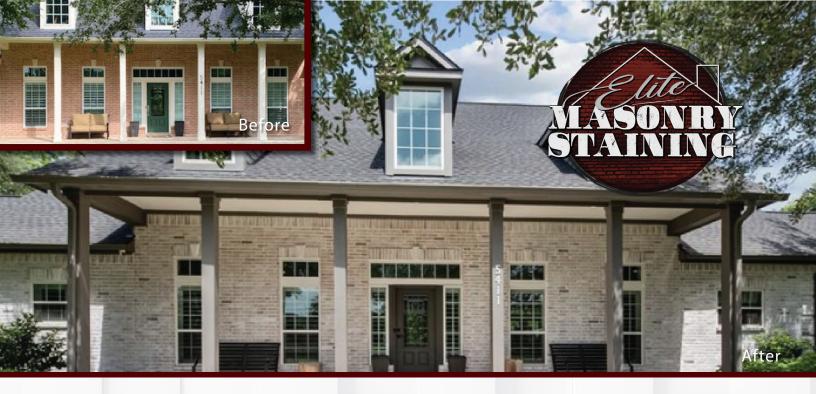

#### ELITE MASONRY STAINING STAINING TRANSFORMATIONS

Proprietary staining process with proven success lasting 20+ years in the field with Masonry Cosmetics. Elite Masonry staining offers a long-lasting whitewashed look while still having the authentic character and grace of brick, or other masonry. We can achieve a distressed whitewash look with a little or a lot of the background showing through. Keep in mind - the original masonry color, as well as the absorbency of the masonry, will have an effect on the outcome.