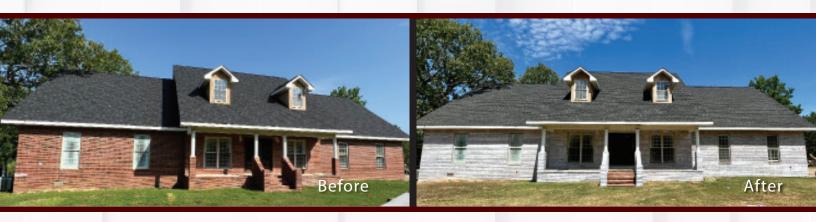

#### ELITE MASONRY STAINING STAINING TRANSFORMATIONS

Proprietary staining process with proven success lasting 20+ years in the field with Masonry Cosmetics. Elite Masonry staining offers a long-lasting whitewashed look while still having the authentic character and grace of brick, or other masonry. We can achieve a distressed whitewash look with a little or a lot of the background showing through. Keep in mind - the original masonry color, as well as the absorbency of the masonry, will have an effect on the outcome.