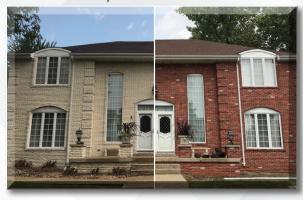

# YOUR VISION OUR EXPERTISE

Our proprietary staining system changes the color of your masonry naturally by absorbing and chemically bonding to the pore structure. Scientifically speaking, there is now no longer a difference between the stain and the masonry itself.

The end result is masonry that still has its original texture and personality, just with a new look. Since each brick is stained one-by-one with custom recipes, we can create your ideal look that will continue to impress for endless years to come.

# **BOOST YOUR CURB APPEAL**

The proven solution

Certified masonry staining contractor using proven materials and techniques for long-lasting, natural transformations.

**Kris Seyler** 870.919.2578 Kris@elitestaining.com