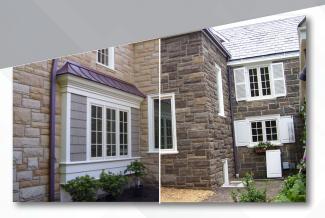

# YOUR VISION OUR EXPERTISE

Our proprietary staining system changes the color of your masonry naturally by absorbing and chemically bonding to the pore structure. Scientifically speaking, there is now no longer a difference between the stain and the masonry itself.

The end result is masonry that still has its original texture and personality, just with a new look. Since each brick is stained one-by-one with custom recipes, we can create your ideal look that will continue to impress for endless years to come.