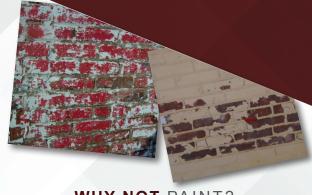

## WHY NOT PAINT?

#### MOISTURE ISSUE

Moisture gets trapped when brick is sealed, which can destroy the structural integrity, and can cause mold

#### MAINTENANCE

Needs to be reapplied every few years to avoid eyesores, or needs to be removed, which isn't cheap or simple

#### **DECREASES VALUE**

Brick homes have a higher resale value but this can change when brick is compromised by paint