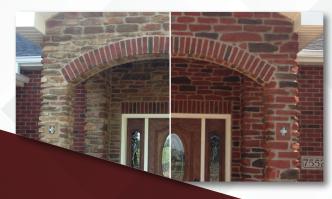

# YOUR VISION OUR EXPERTISE

Our proprietary staining system changes the color of your masonry naturally by absorbing and chemically bonding to the pore structure. Scientifically speaking, there is now no longer a difference between the stain and the masonry itself.

The end result is masonry that still has its original texture and personality, just with a new look. Since each brick is stained one-by-one with custom recipes, we can create your ideal look that will continue to impress for endless years to come.