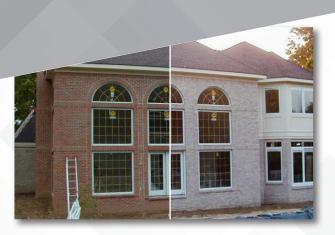

# YOUR VISION OUR EXPERTISE

Our proprietary staining system changes the color of your masonry naturally by absorbing and chemically bonding to the pore structure. Scientifically speaking, there is now no longer a difference between the stain and the masonry itself.

The end result is masonry that still has its original texture and personality, just with a new look. Since each brick is stained one-by-one with custom recipes, we can create your ideal look that will continue to impress for endless years to come.